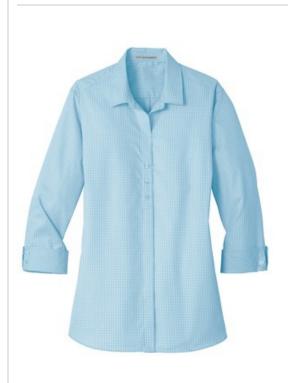

# PORT AUTHORITY. Port Authority<sup>®</sup> Ladies 3/4-Sleeve Micro Tattersall Easy Care Shirt. LW643

We put a new spin on a traditional pattern with our yarn-dyed micro tattersall. Made from an Easy Care blend, this versatile shirt fights wrinkles, is ideal for everyday wear and is a forward-thinking option for corporate uniforming programs.

- 3.5-ounce, 60/40 cotton/poly
- Dyed-to-match buttons
- Open cutaway collar
- Partially covered Y-neck placket
- Bias-cut details inside collar stand and under cuffs
- Bust darts
- Center back pleat
- Roll cuffs with two-button detail
- Tulip-shaped hem with subtle side vents
- Hem can be worn tucked or untucked