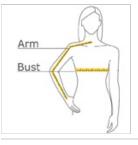

#### HOW TO MEASURE

### BUST

With arms down at sides, measure around the upper body, under arms and around the fullest part of the bust.

#### ARM

Place hand on hip. Start at the center of the back of the neck and measure across the shoulder, to the elbow, and then down to the wrist.

## SIZE CHART

|      | XS        | S             | Μ         | L         | XL        | XXL       | 3XL           | 4XL           |
|------|-----------|---------------|-----------|-----------|-----------|-----------|---------------|---------------|
| Size | 2         | 4/6           | 8/10      | 12/14     | 16/18     | 20/22     | 24/26         | 28/30         |
| Bust | 32-34     | 35-36         | 37-38     | 39-41     | 42-44     | 45-47     | 48-51         | 52-55         |
| Arm  | 30-30 3/4 | 30 3/4-31 1/2 | 31 1/2-32 | 32-32 1/2 | 32 1/2-33 | 33-33 3/8 | 33 3/8-33 3/4 | 33 3/4-34 1/2 |